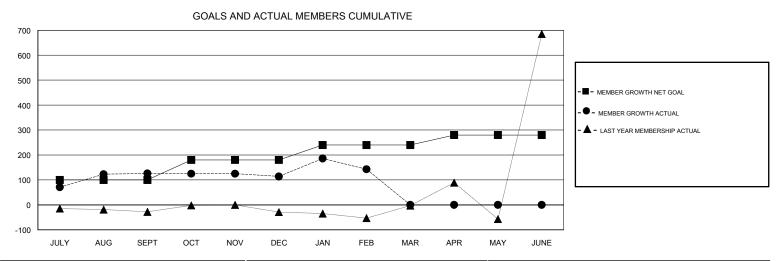

JULY

AUG

SEPT

OCT

NOV

DEC

JAN

FEB

## N S SANKAR **LOCATION INDIA GMT CA** Clubs Members RESULTS FOR 2018-2019 RESULTS FOR 2018-2019 NEW CLUB GOAL NEW CLUBS DROPPED CLUBS MEMBER GROWTH NET MEMBER GROWTH DROPPED QUARTER QUARTER GOAL ACTUAL MEMBERS ACTUAL (including transfers) 5 0 100 163 29 JULY/AUG/SEPT JULY/AUG/SEPT 0 80 26 25 OCT/NOV/DEC OCT/NOV/DEC 1 3 0 60 166 71 JAN/FEB/MAR JAN/FEB/MAR 0 0 40 0 0 APR/MAY/JUNE APR/MAY/JUNE

MAR

MAY

JUNE

| DROPPED CLUBS: 0 |     | 32 CLUBS OF 66 ADDED 1 OR MORE<br>NEW MEMBERS | GENDER DISTRIBUTION           MALE         2,210 (66.81%)           FEMALE         1,098 (33.19%) |       |
|------------------|-----|-----------------------------------------------|---------------------------------------------------------------------------------------------------|-------|
| DROPPED MEMBERS  |     |                                               | Women Percentage Fiscal Year Goal: 20%                                                            |       |
| DECEASED         | 3   | CLICK HERE FOR CUMULATIVE  MEMBERSHIP DATA    | TOTAL FAMILY UNIT MEMBERS                                                                         | 1,924 |
| CLUB CANCELLED   | 0   |                                               | 1.20                                                                                              | 1,329 |
| OTHER            | 122 |                                               | FAMILY MEMBERS PAYING HALF 1,3                                                                    |       |
| TOTAL            | 125 |                                               |                                                                                                   |       |