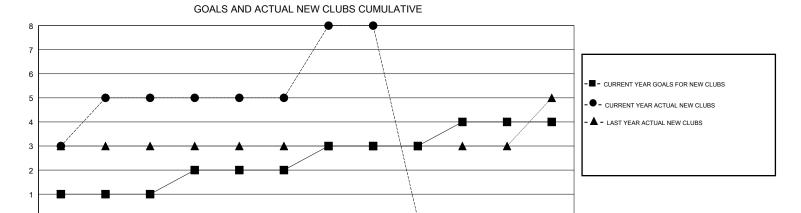

## N S SANKAR **LOCATION INDIA GMT CA** Clubs Members RESULTS FOR 2018-2019 RESULTS FOR 2018-2019 NEW CLUB GOAL NEW CLUBS DROPPED CLUBS MEMBER GROWTH NET MEMBER GROWTH DROPPED QUARTER QUARTER GOAL ACTUAL MEMBERS ACTUAL (including transfers) 5 0 100 163 29 JULY/AUG/SEPT JULY/AUG/SEPT 0 80 26 25 OCT/NOV/DEC OCT/NOV/DEC 1 3 0 60 166 71 JAN/FEB/MAR JAN/FEB/MAR 0 0 40 0 0 APR/MAY/JUNE APR/MAY/JUNE